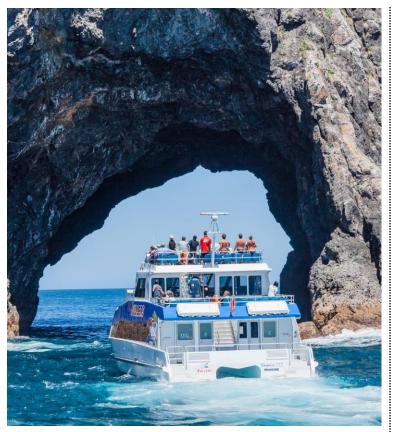

#### Day 8: Monday, January 20, 2025 Bay of Islands

Begin the day with a cruise that features the bay's famous Hole in the Rock. Look out at the Cape Brett Lighthouse, standing nearly 500 feet above sea level at the edge of the Cape Brett Peninsula. The rest of the day is yours to independently explore Paihia - the quaint town known as "the jewel of the Bay of Islands." (B)

#### Experience It! Bay of Islands

Just 150 miles north of Auckland is the beautiful Bay of Islands, located in New Zealand's balmy subtropical north. Over 144 islands dot these warm waters. The bay is abundant with thrilling marine life like marlin, whales, dolphins, seals and penguins. Once the refuge of ship deserters, sailors, whalers, ex-convicts and other rogues, the Bay of Islands is now a tranquil holiday destination. Enjoy a cruise on its pristine turquoise waters – the only way to truly appreciate the spectacular seascapes. A highlight of the cruise will be the journey through the famous "Hole in the Rock." Resembling the eye of a needle, the "hole" has been etched over time by wind and waves, allowing boats to travel through it when the tide is just right. Following your cruise, enjoy free time to explore this idyllic region on your own.