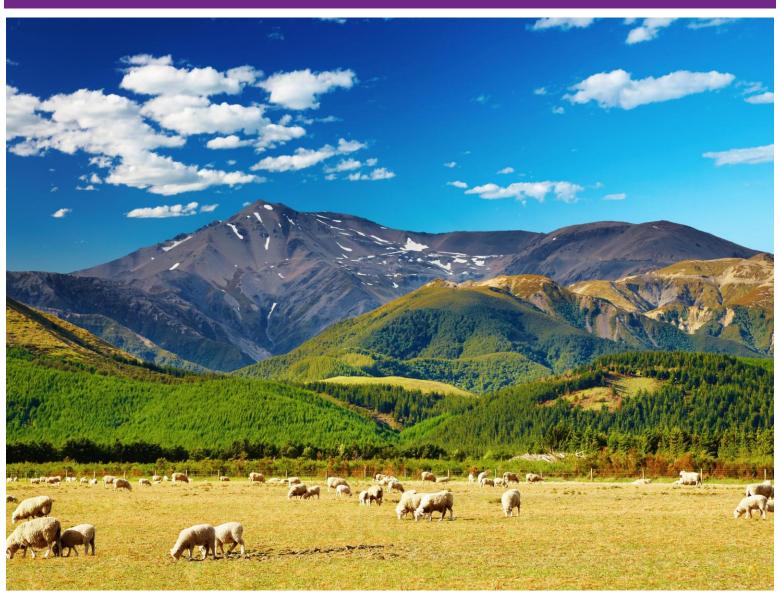

**HIGHLIGHTS...** Auckland, Bay of Islands, Rotorua, Maori Cultural Experience, Wellington, Christchurch, Mt. Cook Region, Dunedin, Milford Sound, Queenstown, Lake Wakatipu Cruise & Sheepdog Demonstration, Choice on Tour: Kiwi Birdlife Park or Skyline Gondola

#### Day 20: Saturday, February 1, 2025 Queenstown

Cruise Lake Wakatipu surrounded by Queenstown's stunning landscape aboard an iconic coal-fired steamship. Then, enjoy a BBQ lunch lakeside followed by a sheepdog demonstration before sailing