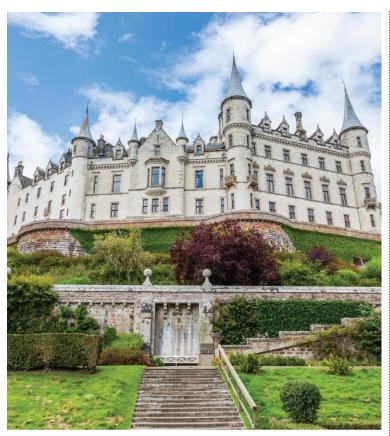

#### Day 10: Sunday, September 28, 2025 Thurso - Inverness

As you make your way back from the northern coast, visit the majestic Dunrobin Castle,\*\* which dates back to the 1300s. The castle is built in the style of a French château and is home to the Duke of Sutherland. Next, visit the powerfully emotive and atmospheric battlefield of Culloden, where the Jacobite Rising came to a tragic end. Enjoy an overnight stay in Inverness, capital of the Highlands. (B, D)

\*Weather conditions may sometimes prevent operation of the ferry to the Orkney Islands. In these cases, your Tour Manager will substitute activities on the mainland.

\*\*Dunrobin Castle is open from April to October. When it is closed you will visit Fort George or similar.