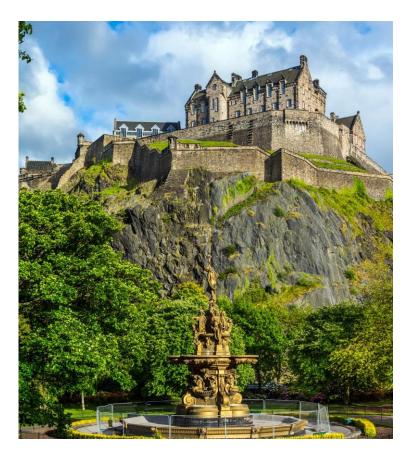

#### Day 12: Tuesday, September 30, 2025 Edinburgh

Today visit Edinburgh Castle, home to the Scottish Crown Jewels. Enjoy a panoramic tour of Edinburgh's new town before your local expert takes you on a walking tour up to the magnificent castle. Enjoy an afternoon of free time. This evening, give traditional Scottish ingredients a modern twist. Enjoy a lively and interactive cooking experience at one of Scotland's premier culinary institutions. (B, D)