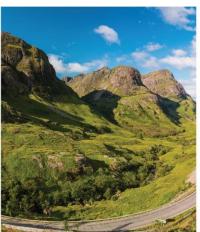

#### Day 7: Thursday, September 25, 2025 Ballachulish - Isle of Skye - Ballachulish

This morning, take a ferry ride to the stunning Isle of Skye, also known in poetry and song as Eilean a' Cheò (The Misty Isle). Upon arrival in Armadale, a local from the island joins you to share the history of this magical place and what it is like to live there today. A visit to the capital of Portree allows some time to explore before taking the scenic route back to Broadford. End your day by returning to Ballachulish via the Skye Bridge and a scenic drive along the "Road to the Isles." (B, D)