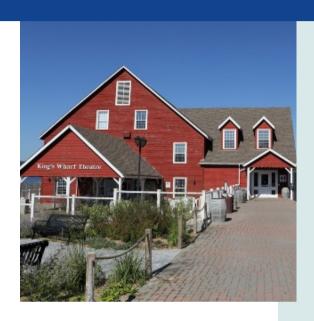

## TOUR SUMMARY

Join Hammond Tours & Travel on the shores of Georgian Bay in Penetanguishene at the King's Wharf Theatre, which is flanked by majestic tall ships and the historic buildings of a 19th-century British naval and military base. Take in a dynamic show followed by a dinner cruise.